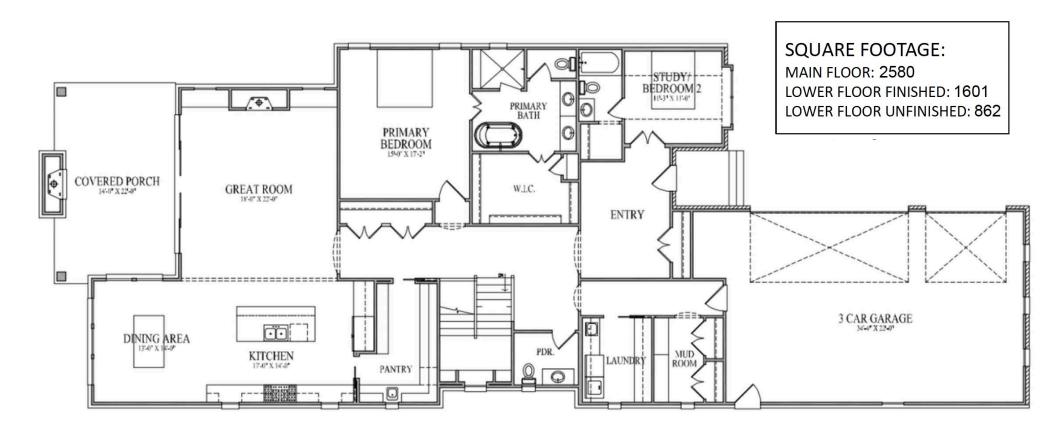

## Marketplace Village @ Holliday Farms

W7 - Adelaide plan - main floor

\*Square footages and dimensions are approximate and may vary in construction and depending on engineering and municipal requirements, other on-site conditions, or the standard of measurement used.

Contact Geoff Boyle 317-605-0616 Geoff@McKenzieCollection.com