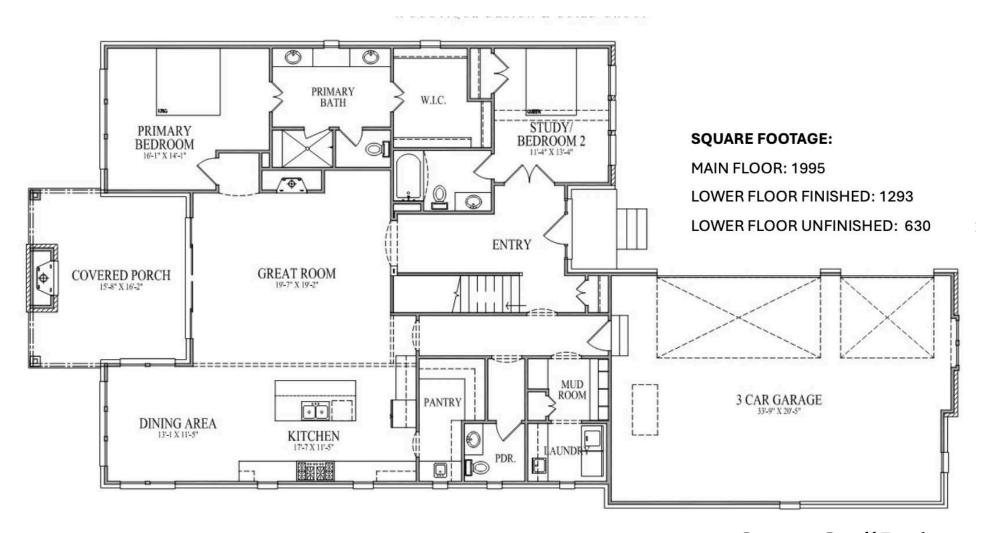

## P5 at Holliday Farms

Main Floor Plan

\*Square footages and dimensions are approximate and may vary in construction and depending on engineering and municipal requirements, other on-site conditions, or the standard of measurement used.

Contact Geoff Boyle 317-605-0616 Geoff@McKenzieCollection.com