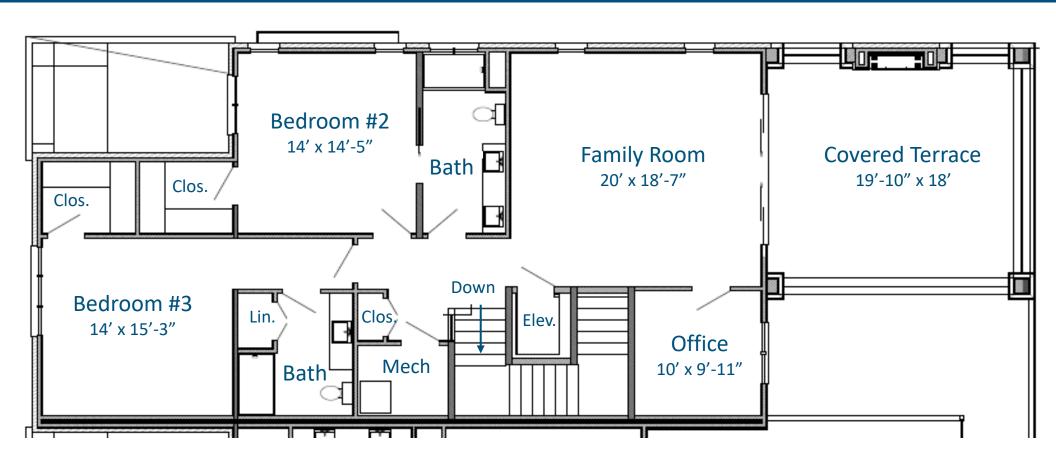

## Lot 66 at JG Village

Second Floor

\*Square footages and dimensions are approximate and may vary in construction and depending on engineering and municipal requirements, other on-site conditions, or the standard of measurement used.