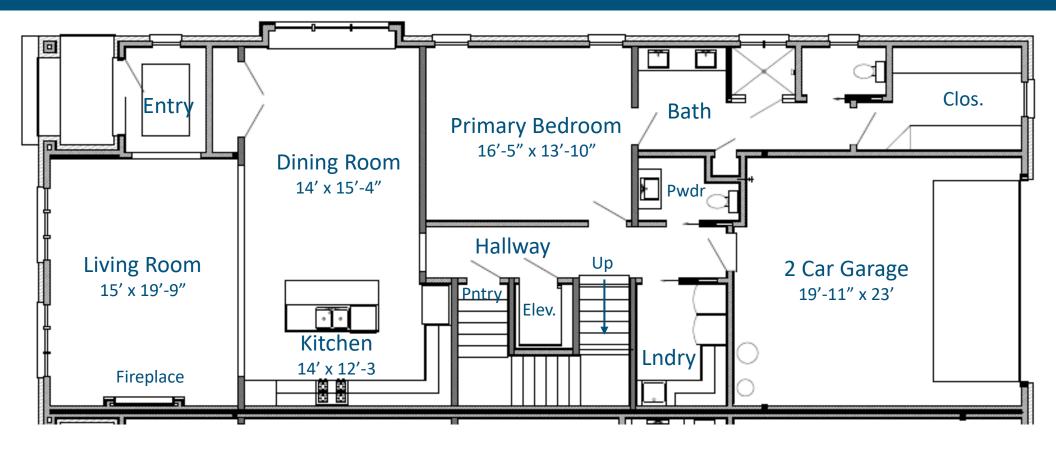

## Main Floor

Square Footage Legend

Main: 1,720 sq ft Second: 1,385 sq ft

Covered Terrace: 366 sq ft

Contact Crissy Holcomb 931-216-0356 Crissy@McKenzieCollection.com

\*Square footages and dimensions are approximate and may vary in construction and depending on engineering and municipal requirements, other on-site conditions, or the standard of measurement used.