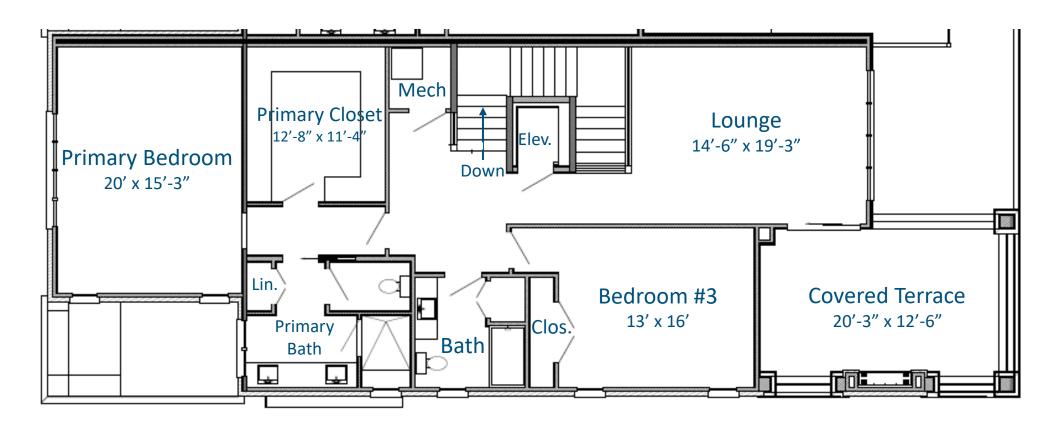

## Lot 63 at JG Village

Second Floor

\*Square footages and dimensions are approximate and may vary in construction and depending on engineering and municipal requirements, other on-site conditions, or the standard of measurement used.