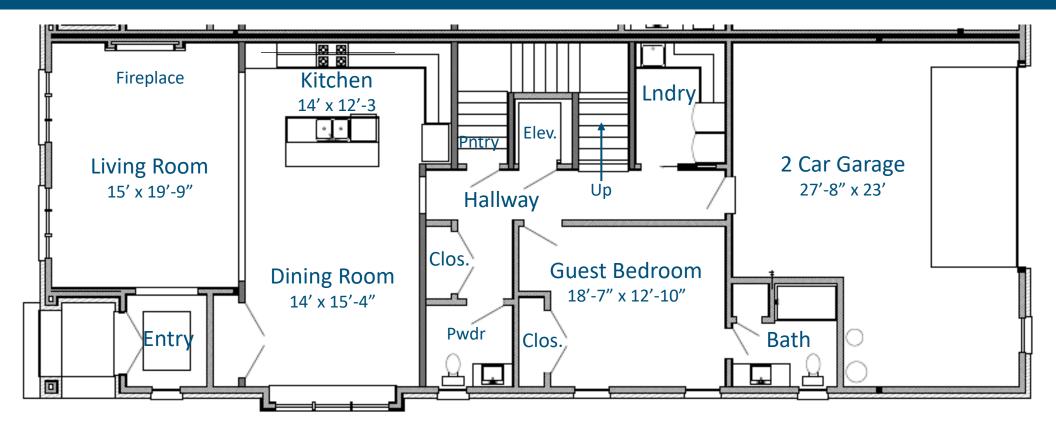

## Main Floor

Square Footage Legend Main: 1,545 sq ft Second: 1,475 sq ft

Primary Covered Porch: 294 sq ft

Covered Terrace: 245 sq ft

Contact Crissy Holcomb 931-216-0356

Crissy@McKenzieCollection.com

\*Square footages and dimensions are approximate and may vary in construction and depending on engineering and municipal requirements, other on-site conditions, or the standard of measurement used.