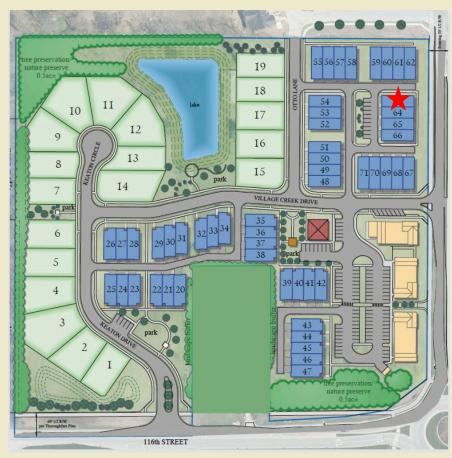

## Lot 63 at JG Village

2 Story Townhome







Contact Crissy Holcomb 931-216-0356 Crissy@McKenzieCollection.com

## Lot 63 at JG Village

## Main Floor



Square Footage Legend Main: 1,545 sq ft Second: 1,475 sq ft

Primary Covered Porch: 294 sq ft

Covered Terrace: 245 sq ft

Contact Crissy Holcomb 931-216-0356

Crissy@McKenzieCollection.com



\*Square footages and dimensions are approximate and may vary in construction and depending on engineering and municipal requirements, other on-site conditions, or the standard of measurement used.



## Lot 63 at JG Village

Second Floor





\*Square footages and dimensions are approximate and may vary in construction and depending on engineering and municipal requirements, other on-site conditions, or the standard of measurement used.

Contact Crissy Holcomb 931-216-0356 Crissy@McKenzieCo