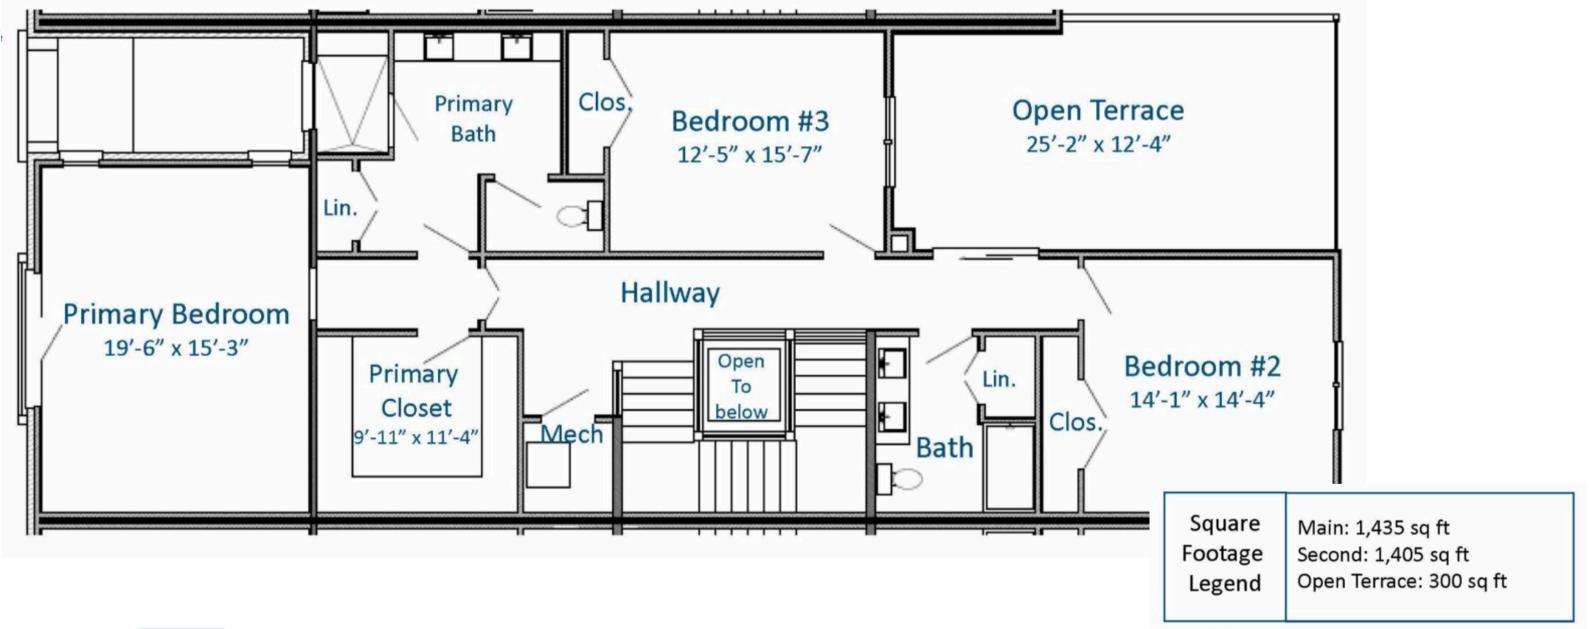

# JG Village Unit 65 - Carmel

Upper Level Floor Plan

Updated: 2.28.25

Disclaimer: Square footages and dimensions are approximate and may vary in construction and depending on engineering and municipal requirements, other on-site conditions, or the standard of measurement used.