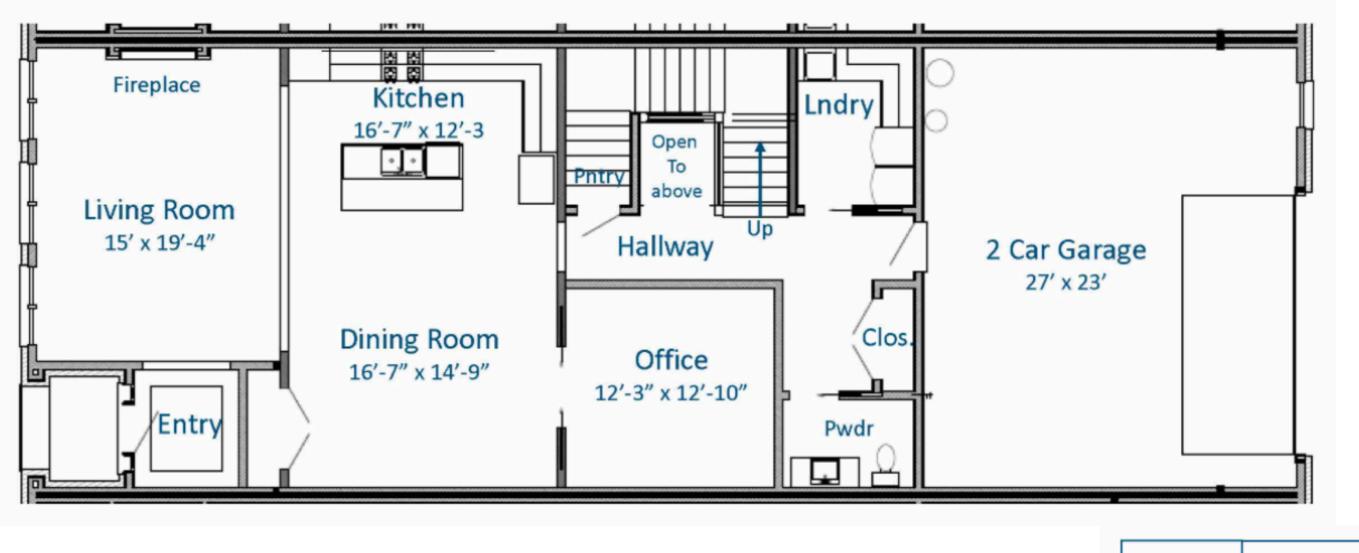

### Main Level Floor Plan

Updated: 2.28.25

Disclaimer: Square footages and dimensions are approximate and may vary in construction and depending on engineering and municipal requirements, other on-site conditions, or the standard of measurement used.

Crissy Holcomb (931) 216-0356 crissy@mckenziecollection.com

Main: 1,435 sq ft Second: 1,405 sq ft Open Terrace: 300 sq ft