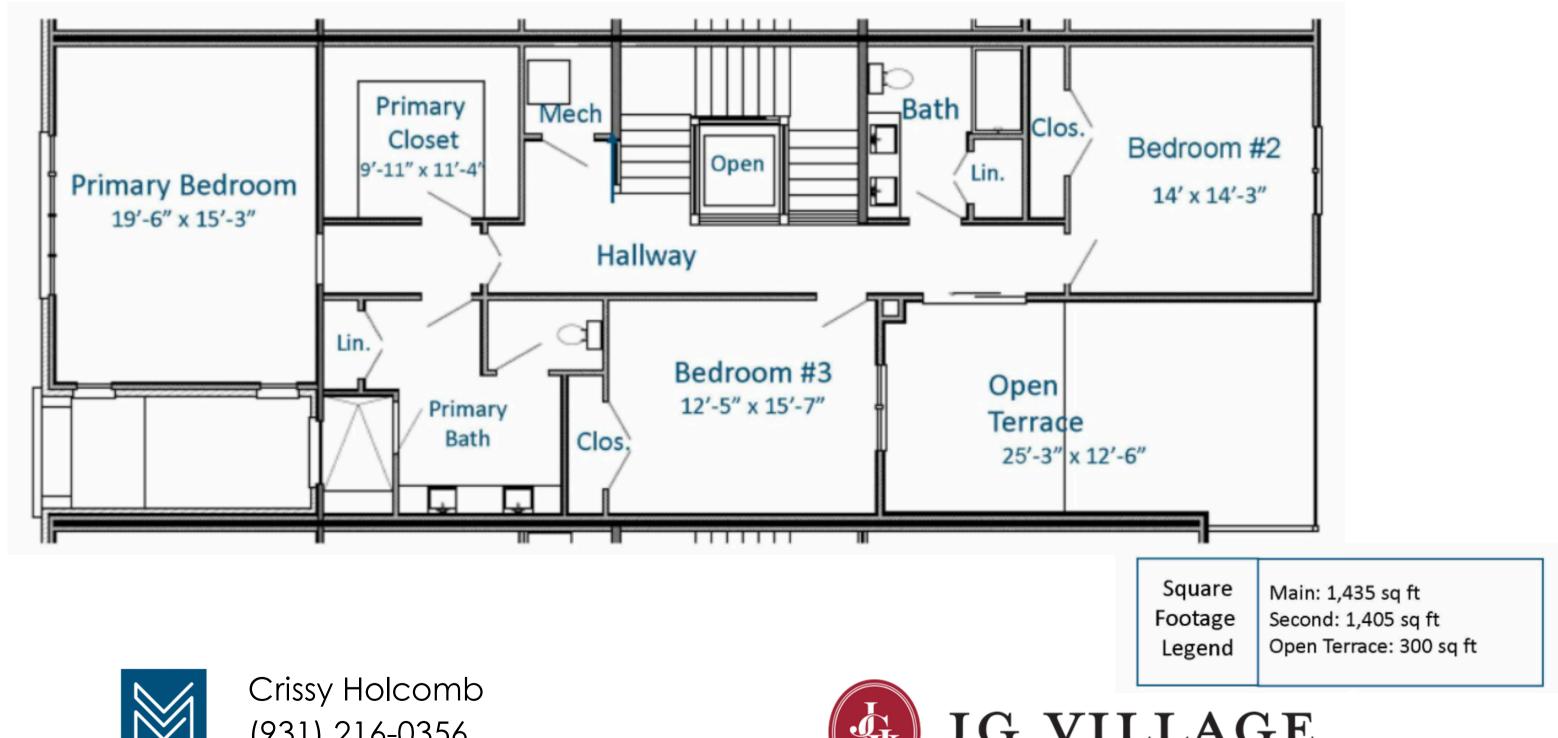

## JG Village Unit 64 - Carmel Upper Level Floor Plan

(931) 216-0356 crissy@mckenziecollection.com

### Updated: 2.28.25

Disclaimer: Square footages and dimensions are approximate and may vary in construction and depending on engineering and municipal requirements. other on-site conditions, or the standard of measurement