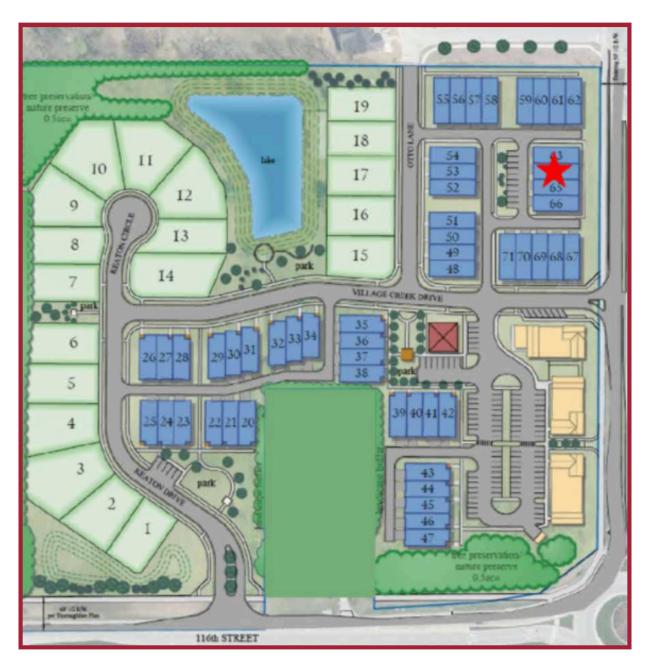

# JG Village Unit 64 - Carmel 2 Story Townhome

#### Updated: 2.28.25

Disclaimer: Square footages and dimensions are approximate and may vary in construction and depending on engineering and municipal requirements, other on-site conditions, or the standard of measurement used.







Crissy Holcomb (931) 216-0356 crissy@mckenziecollection.com



## JG VILLAGE

# JG Village Unit 64 -Carmel

### Main Level Floor Plan

Updated: 2.28.25

Disclaimer: Square footages and dimensions are approximate and may vary in construction and depending on engineering and municipal requirements, other on-site conditions, or the standard of measurement used.





Crissy Holcomb (931) 216-0356 crissy@mckenziecollection.com



Main: 1,435 sq ft Second: 1,405 sq ft Open Terrace: 300 sq ft

### JG VILLAGE

Square

Footage

Legend

## JG Village Unit 64 - Carmel Upper Level Floor Plan





(931) 216-0356 crissy@mckenziecollection.com



### Updated: 2.28.25

Disclaimer: Square footages and dimensions are approximate and may vary in construction and depending on engineering and municipal req