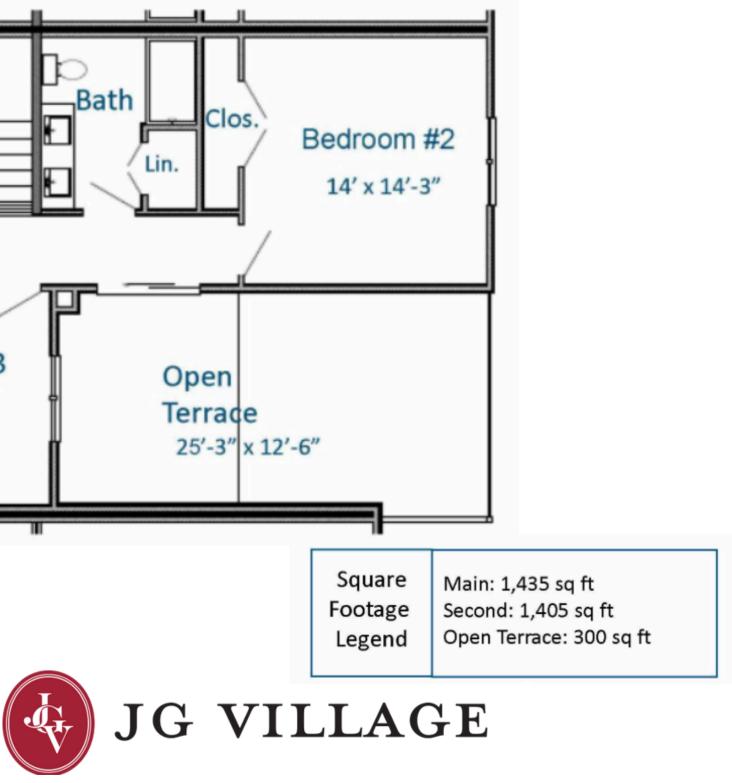

Crissy Holcomb (931) 216-0356 crissy@mckenziecollection.com

Main: 1,435 sq ft Second: 1,405 sq ft Open Terrace: 300 sq ft

### JG VILLAGE

Square

Footage

Legend

## JG Village Unit 64 - Carmel Upper Level Floor Plan

(931) 216-0356 crissy@mckenziecollection.com