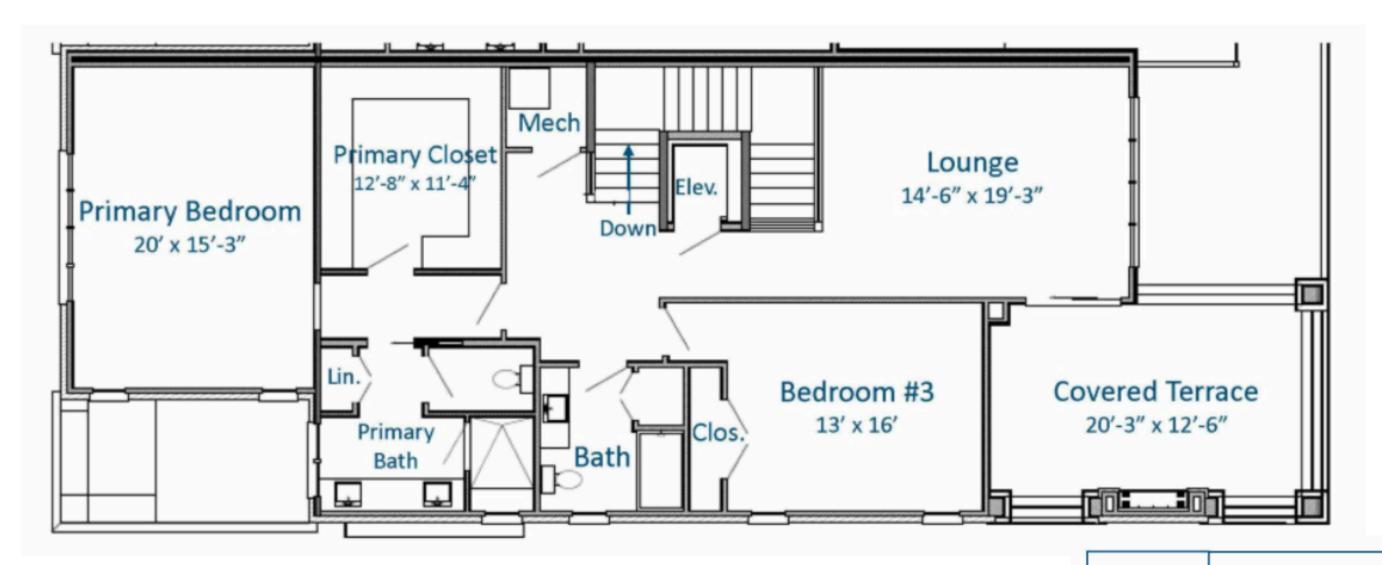

## JG Village Unit 63 -Carmel

Upper Level Floor Plan

Square Footage Legend Main: 1,545 sq ft Second: 1,475 sq ft

Primary Covered Porch: 294 sq ft Covered Terrace: 245 sq ft