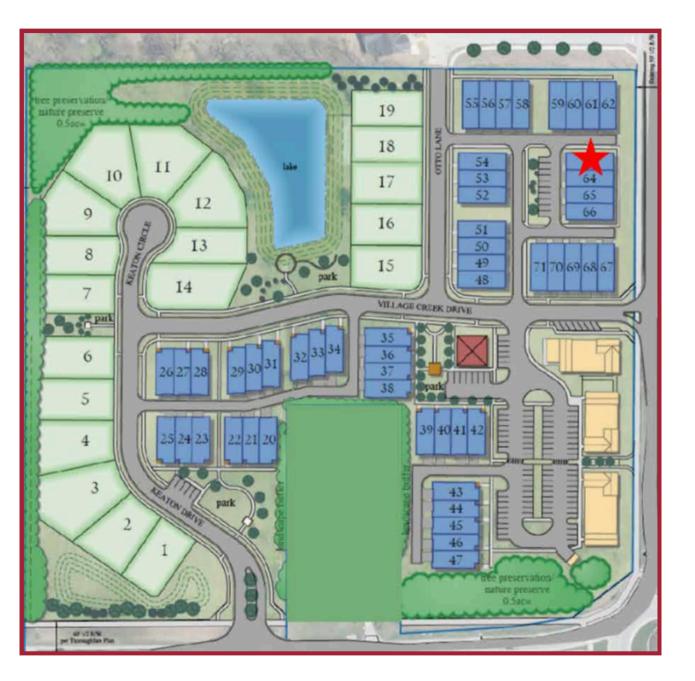

# JG Village Unit 63 -Carmel

### 2 Story Townhome

#### Updated: 2.28.25

Disclaimer: Square footages and dimensions are approximate and may vary in construction and depending on engineering and municipal requirements, other on-site conditions, or the standard of measurement used.







Crissy Holcomb (931) 216-0356 crissy@mckenziecollection.com



# JG Village Unit 63 -Carmel

Main Level Floor Plan

#### Updated: 2.28.25

Disclaimer: Square footages and dimensions are approximate and may vary in construction and depending on engineering and municipal requirements, other on-site conditions, or the standard of measurement used.



Crissy Holcomb
(931) 216-0356
crissy@mckenziecollection.com



Square

Footage

Main: 1,545 sq ft

Second: 1,475 sq ft

Primary Covered Porch: 294 sq ft

## JG Village Unit 63 -Carmel

Upper Level Floor Plan

### Updated: 2.28.25

Disclaimer: Square footages and dimensions are approximate and may vary in construction and depending on engineering and municipal requirements, other on-site conditions, or the standard of measurement used.



Squa