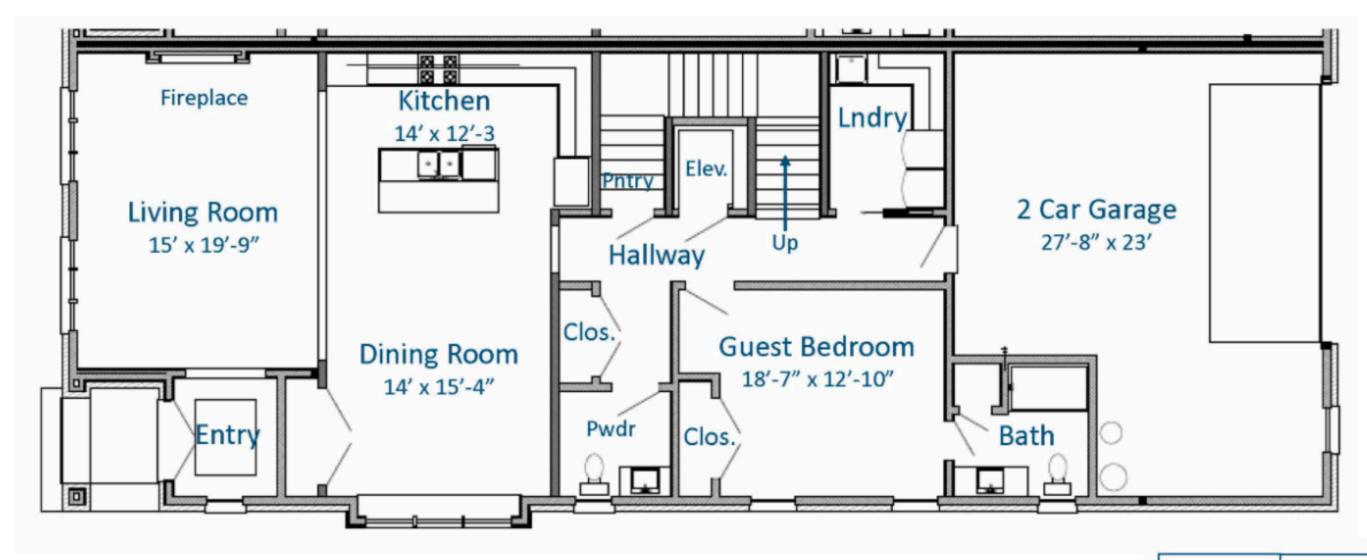

# JG Village Unit 63 -Carmel

Main Level Floor Plan

Crissy Holcomb
(931) 216-0356
crissy@mckenziecollection.com

Square

Footage

Main: 1,545 sq ft

Second: 1,475 sq ft

Primary Covered Porch: 294 sq ft