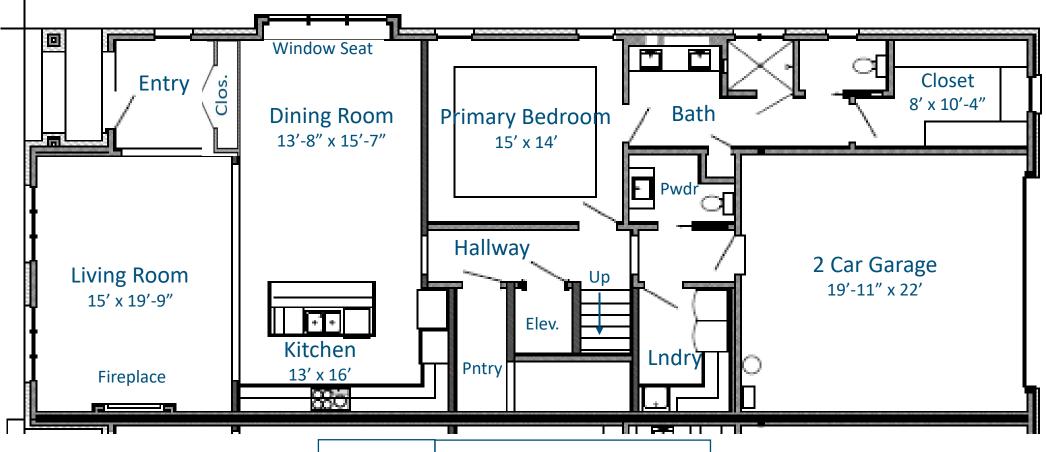

#### Main Floor

Square Footage Legend Main: 1,695 sq ft Second: 1,015 sq ft

Primary Covered Porch: 294 sq ft

Third: 565 sq ft Rooftop: 728 sq ft Contact Crissy Holcomb 931-216-0356

Crissy@McKenzieCollection.com

\*Square footages and dimensions are approximate and may vary in construction and depending on engineering and municipal requirements, other on-site conditions, or the standard of measurement used.

Second Floor