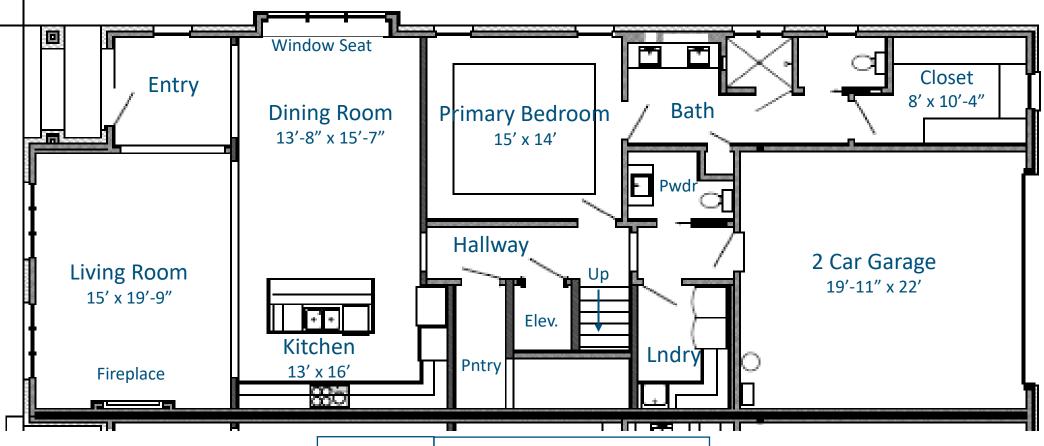

#### Main Floor

Square Footage Legend Main: 1,695 sq ft Second: 1,015 sq ft

Primary Covered Porch: 294 sq ft

Third: 565 sq ft Rooftop: 728 sq ft Contact Crissy Holcomb 931-216-0356

Crissy@McKenzieCollection.com

\*Square footages and dimensions are approximate and may vary in construction and depending on engineering and municipal requirements, other on-site conditions, or the standard of measurement used.

Second Floor