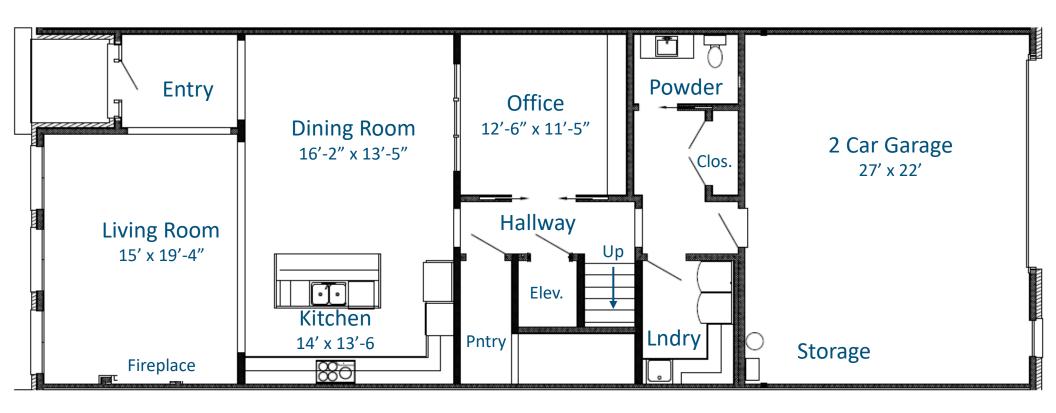

# Lot 57 at JG Village Main Floor

| Square<br>Footage<br>Legend | Main: 1425 sq ft<br>Second: 1,185 sq ft<br>Primary Covered Porch: 280 sq ft<br>Third: 495 sq ft<br>Rooftop: 728 sq ft |
|-----------------------------|-----------------------------------------------------------------------------------------------------------------------|
|-----------------------------|-----------------------------------------------------------------------------------------------------------------------|

MCKENZIE

\*Square footages and dimensions are approximate and may vary in construction and depending on engineering and municipal requirements, other on-site conditions, or the standard of measurement used.