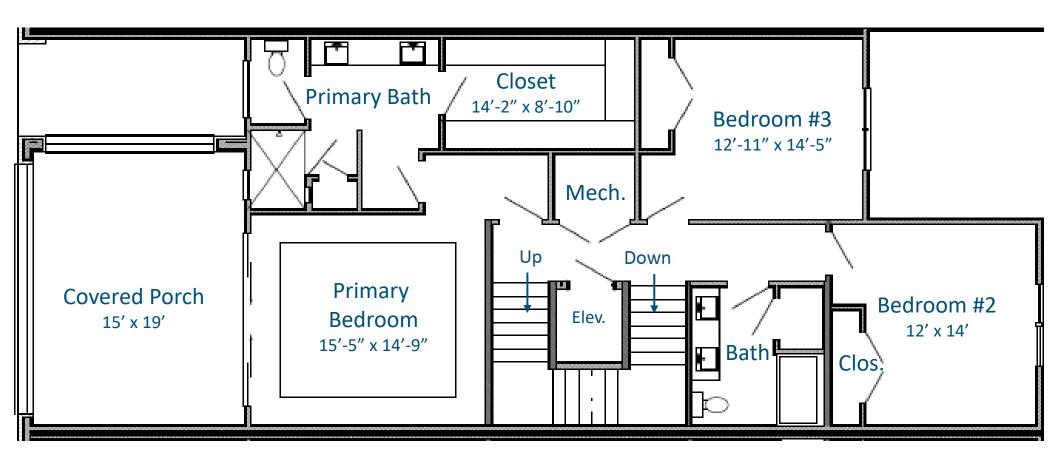

### Lot 57 at JG Village Second Floor

MCKENZIE

0

LLECTION —

Make yourself at home."

\*Square footages and dimensions are approximate and may vary in construction and depending on engineering and municipal requirements, other on-site conditions, or the standard of measurement used. Contact Crissy Holcomb 931-216-0356 Crissy@McKenzieCollection.com