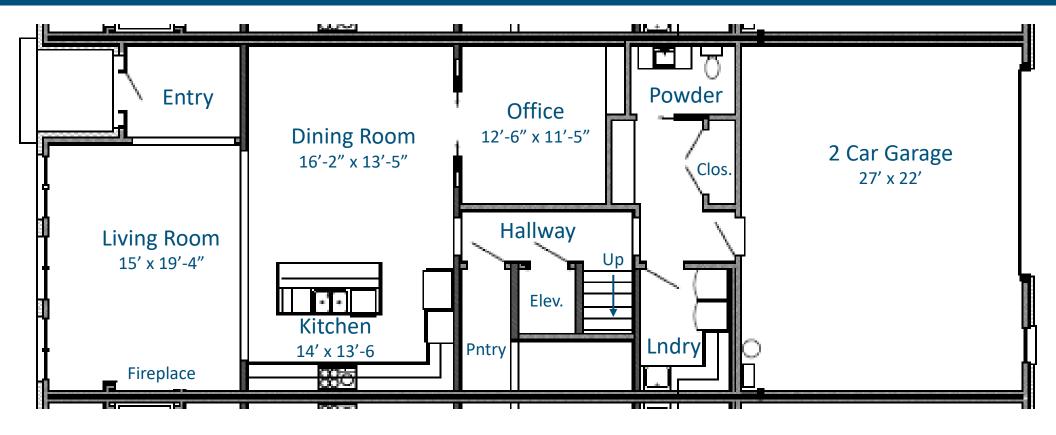

#### Main Floor

Square Footage Main: 1425 sq ft Second: 1,185 sq ft

Primary Covered Porch: 280 sq ft

Legend Third: 495 sq ft

Rooftop: 728 sq ft

MCKENZIE

\*Square footages and dimensions are approximate and may vary in construction and depending on engineering and municipal requirements, other on-site conditions, or the standard of measurement used.