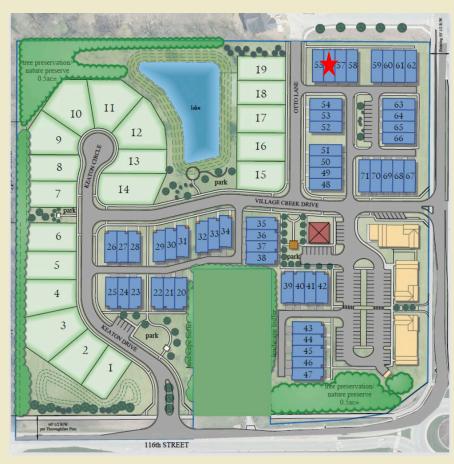

Plan #2 Base Plan







Contact Crissy Holcomb 931-216-0356 Crissy@McKenzieCollection.com

#### Main Floor



Square Footage Main: 1425 sq ft Second: 1,185 sq ft

Primary Covered Porch: 280 sq ft

Legend Third: 495 sq ft

Rooftop: 728 sq ft

MCKENZIE

\*Square footages and dimensions are approximate and may vary in construction and depending on engineering and municipal requirements, other on-site conditions, or the standard of measurement used.

Contact Crissy Holcomb
931-216-0356

Crissy@McKenzieCollection.com



Second Floor





\*Square footages and dimensions are approximate and may vary in construction and depending on engineering and municipal requirements, other on-site conditions, or the standard of measurement used.

Contact Crissy Holcomb 931-216-0356 Crissy@McKenzieCollection.com



#### Third Floo