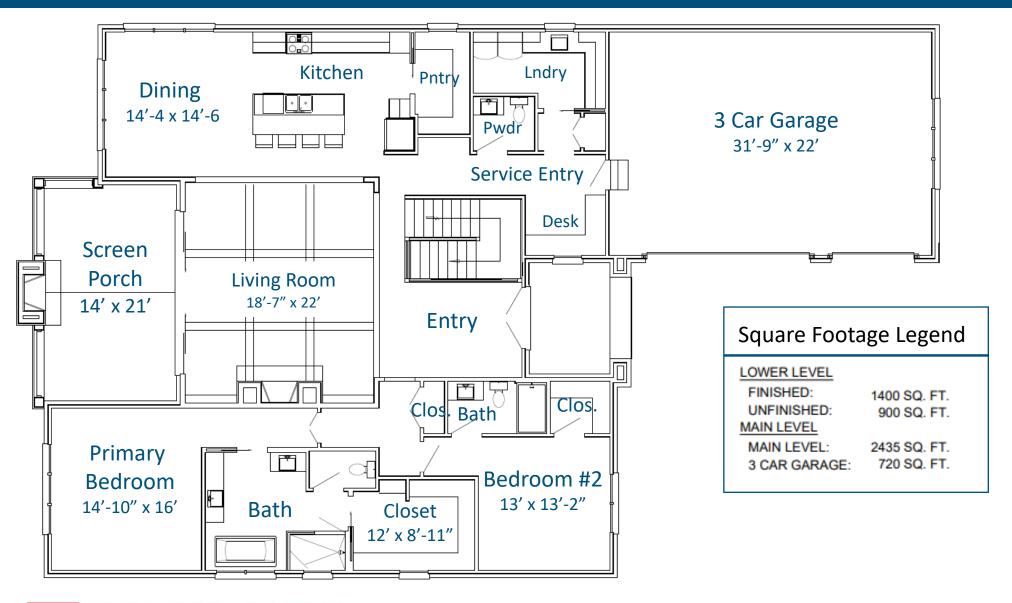

## Spec #6 at JG Village Main Floor Plan

MCKENZIE - c o l l e c t 1 o n -

Make yourself at home.sm

\*Square footages and dimensions are approximate and may vary in construction and depending on engineering and municipal requirements, other onsite conditions, or the standard of measurement used. Contact Crissy Holcomb 931-216-0356 Crissy@McKenzieCollection.com