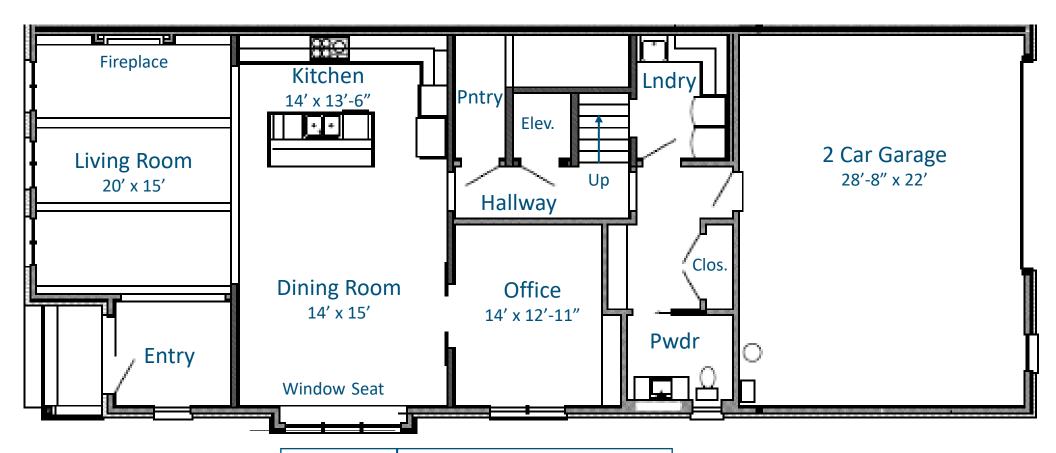

#### Main Floor

Square

Main: 1,500 sq ft Second: 1,315 sq ft

Footage

Primary Covered Porch: 294 sq ft

Legend

Third: 535 sq ft Rooftop: 728 sq ft

Contact Crissy Holcomb 931-216-0356 Crissy@McKenzieCollection.com

\*Square footages and dimensions are approximate and may vary in construction and depending on engineering and municipal requirements, other on-site conditions, or the standard of measurement used.

Second Floor